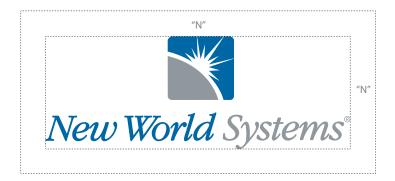

# LOGO Clear Space

The New World logo needs sufficient visual space so that its impact is not degraded. Items such as text, images or graphic elements should be kept away from the logo by a minimum distance of the height of the "N". In cases where our mark is only being used, clear space should be 1/4 size of the height or width of the mark.