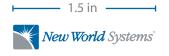

# LOGO Sizing and Proportion

Size minimums are noted to ensure that the New World logo is legible and prominent in various media. Our horizontal logo should not be smaller than 1.5" and our vertical logo should not be smaller than 1". If just the brand mark is being used, it should not be smaller than 1/4".