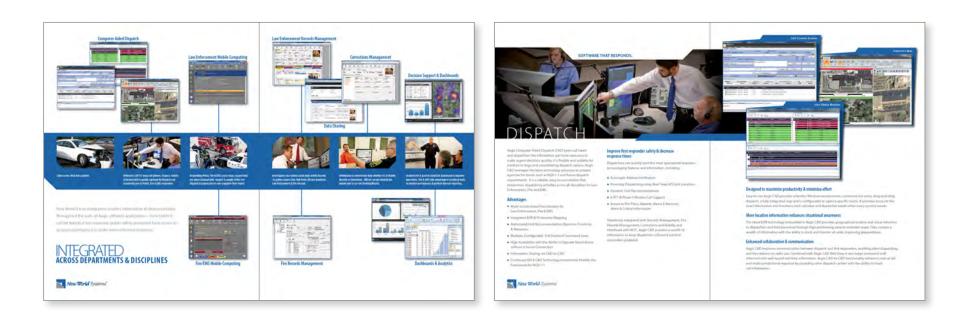

# **Product Overview**

New World Systems' Aegis Public Safety software is a fully unified and comprehensive solution for Law Enforcement, Fire and EMS, including Computer Aided Dispatch (CAD), Records Management, Mobile Computing, Corrections Management, Web-based Information Sharing and Decision Support. Each module integrates with each other, working off of a common database and providing full functionality between modules, reducing data entry. The Aegis software provides fast, efficient dispatching, and quick access to records, reports and actionable information from an agency's database. The suite is available on either the Microsoft® platform.

- Computer Aided Dispatch
- Records Management
- Mobile Computing
- Corrections Management
- Decision Support & Dashboards