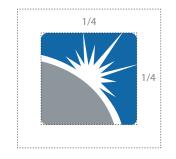

# LOGO Sizing and Proportion

Size minimums are noted to ensure that the New World logo is legible and prominent in various media. Our horizontal logo should not be smaller than 1.5" and our vertical logo should not be smaller than 1". If just the brand mark is being used, it should not be smaller than 1/4".

# LOGO Clear Space

The New World logo needs sufficient visual space so that its impact is not degraded. Items such as text, images or graphic elements should be kept away from the logo by a minimum distance of the height of the "N". In cases where our mark is only being used, clear space should be 1/4 size of the height or width of the mark.