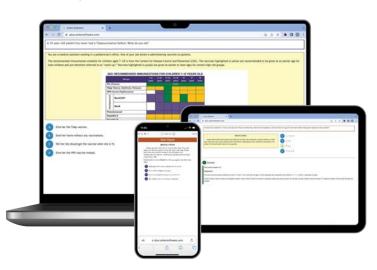

# CLOUD-BASED INSTRUCTION

To make preparation for the GED® Test as mobile as the students that take it, Aztec offers cloud-based GED® Test preparation materials and practice tests allowing students to test their readiness on a computer or on-the-go using a mobile device.

# MIRRORS THE GED® TEST EXPERIENCE

Item Types Include: Extended Response, Drag-&-Drop, Drop-Down, Fill-in-the-Blank, Hot Spot, Multiple Choice, and Short Answer.

### FULLY GED® ALIGNED

Aztec's GED® Kaplan Test
Preparation Series content is
continuously updated to ensure
100% alignment with the GED®
Test. The comprehensive lessons
and videos include question sets
that elicit higher-order thinking,
allowing students to absorb,
rather than memorize content.