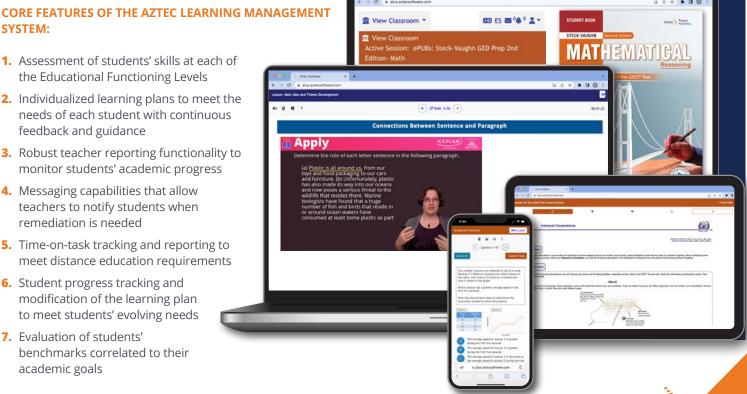

# while also meeting the needs of IET programs.

1. Assessment of students' skills at each of the Educational Functioning Levels

**SYSTEM:** 

- 2. Individualized learning plans to meet the needs of each student with continuous feedback and guidance
- 3. Robust teacher reporting functionality to monitor students' academic progress
- 4. Messaging capabilities that allow teachers to notify students when remediation is needed
- 5. Time-on-task tracking and reporting to meet distance education requirements
- 6. Student progress tracking and modification of the learning plan to meet students' evolving needs
- 7. Evaluation of students' benchmarks correlated to their academic goals